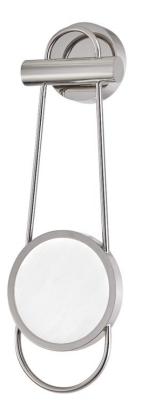

# **JERVIS**

8721-BN

\*Due to the one-of-a-kind nature of the medium, exact colors and patterns may vary slightly from the image shown.

### **FINISHES**

Aged Brass (AGB) Burnished Nickel (BN) Old Bronze (OB)

## **DIMENSIONS**

Height 21.75"

Width/Diameter 7.00"

Minimum Height 0.00"

Maximum Height 0.00"

Canopy/Backplate 4.75"

Hanging Type

Weight 5.73lb

### **GLASS/SHADES**

Material Alabaster

Attachment

Color Off White