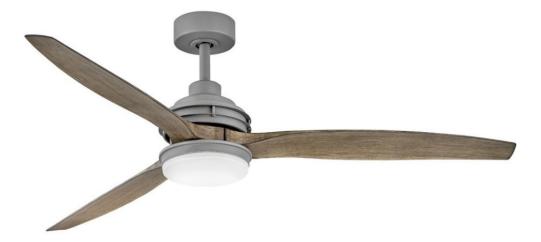

## 900160FGT-LWD

Artiste offers a transitional silhouette to enhance any and all spaces. Elegantly tapered blades are available in a wide array of fashionable finishes to cool and accentuate a space in style. Its integrated LED lighting and DC motor technology deliver excellent energy efficiency. Artiste is so versatile, it can be used for both indoor and outdoor spaces. Blades are included with every fan. FINISH: Graphite GLASS: Etched Opal WIDTH: 60" HEIGHT: 15.5" DEPTH: 0 BLADE COUNT: 3