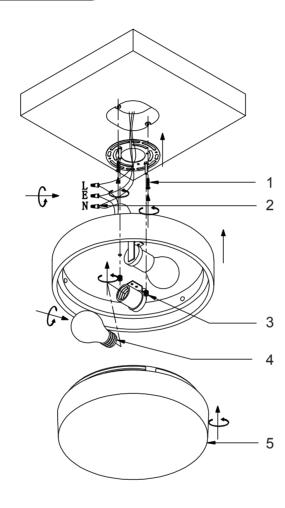

THIS LUMINAIRE MUST BE MOUNTED OR SUPPORTED IN A JUNCTION BOX CE LUMINAIRE DOIT ÊTRE MONTÉ OU SUPPORTÉ DANS UNE BOÎTE DE JONCTION

- · Ensure main supply is switched off.
- Connect the mounting bracket onto juction box by screws (1).
- Connect wires (2) according to color (White to White, Black to Black). Connect all earth lug together onto the crossbar with green screw to tight.
- Fit canopy and body onto mounting bracket with screws (3).
- Install the lamps (4).
- Install the shade (5).
- · Reconnect power.
- Lamping: E26 LED 10W Max(not included).