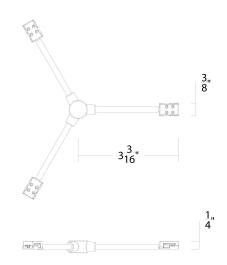

## SPECIFICATIONS

| Mounting:       | Can be mounted on ceiling or wall in all orientations |
|-----------------|-------------------------------------------------------|
| Finish:         | BLACK, WHITE                                          |
| Operating Temp: | -4°F to 104°F (-20°C to 40°C)                         |
| Standards:      | UL, cUL, Damp Location Listed, ADA                    |