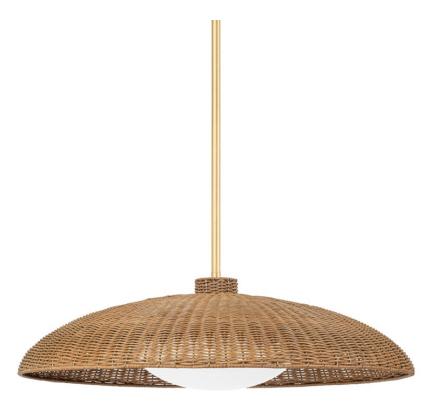

# **DELANO**

1933-VGL

\*Due to the one-of-a-kind nature of the medium, exact colors and patterns may vary slightly from the image shown.

#### **FINISHES**

Vintage Gold Leaf (VGL)

## **DIMENSIONS**

Height 14.50"

Width/Diameter 32.50"

Minimum Height 17.50"

Maximum Height 68.50"

Canopy/Backplate 6.50"

Hanging Type 1-3" / 1-6" / 1-12" / 2-18"

Stems

## **GLASS/SHADES**

Material Rattan

Attachment

Color Natural