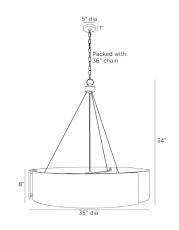

### DIMENSIONS

Diffuser Chandelier Minimum Hanging Height Maximum Hanging Height Canopy

#### WIRING

Rating Suggested Bulb Type Cord Socket Photographed Bulb Maximum Watt Voltage Acrylic, Steel Frosted true Welded

Dia: 34.00 IN H: 8 IN, Dia: 35.00 IN

36 IN 72 IN

H: 1 IN, Dia: 5.00 IN

Damp B10 10 FT, Clear/Silver, SVT 5, Type A - E26 Clear Straight Tip Candelabra Bulb 60 110-120 V