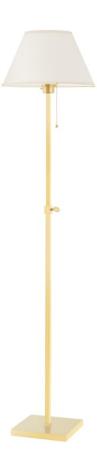

Simplistic design, perfect proportion and timeless materials come together in Leeds. In each style, a crisp linen shade floats effortlessly in a slim metal frame for an understated effect. Available as a wall sconce, plug-in wall sconce, table lamp and floor lamp.

### DIMENSIONS

Height 52.00" Width/Diameter 14.75" Minimum Height 52.00" Maximum Height 62.00" Canopy/Backplate 0.00" Hanging Type Weight 17.00lb

# GLASS/SHADES

Material Paper Attachment Color White

# LAMPING/ELECTRICAL

Bulb 1 Bulb Included No Socket Type E26 Medium Base Wattage 75w Voltage 120 VAC