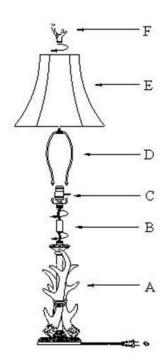

## **Installation Instruction**

Item No: BO-2068TB

- 2. Screw the post (B) onto the nipple of lamp base (A).
- 3. Screw the lamp holder (C) onto the post (B).
- 4. Stick the felt(included) onto bottom of lamp base.
- 5. Squeeze harp (D) together and insert into saddle tightly.
- 6. Attach the shade (E) onto harp (D), then screw the finial (F) clockwise to secure the Shade (E).