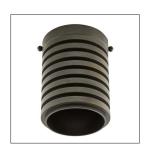

## RUDY FLUSH MOUNT

Formed with a machined look, as if turned on a lathe, the Rudy Flush Mount is finished in English bronze steel. The small-scale fixture is perfect as a hallway application or as a decorative swap for can lights. Damp-rated, although limited covered outdoor areas may affect finish.