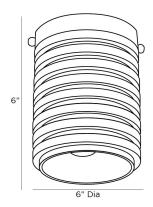

## RUDY FLUSH MOUNT

Formed with a machined look, as if turned on a lathe, the Rudy Flush Mount is finished in English bronze steel. The small-scale fixture is perfect as a hallway application or as a decorative swap for can lights. Damp-rated, although limited covered outdoor areas may affect finish.

## <u>APPEARANCE</u>

Material Steel

Finish English Bronze

Top Coat/Sealant true

 $\underline{\mathsf{WIRING}}$ 

Rating Damp

Cord 0.5 FT, Clear/Silver, SVT

Socket 1, Type B - E12