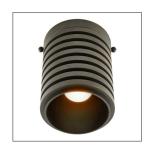

## RUDY FLUSH MOUNT

Formed with a machined look, as if turned on a lathe, the Rudy Flush Mount is finished in English bronze steel. The small-scale fixture is perfect as a hallway application or as a decorative swap for can lights. Damp-rated, although limited covered outdoor areas may affect finish.

## <u>APPEARANCE</u>

Material Steel

Finish English Bronze

Top Coat/Sealant true

 $\underline{\mathsf{WIRING}}$ 

Rating Damp

Cord 0.5 FT, Clear/Silver, SVT

Socket 1, Type B - E12