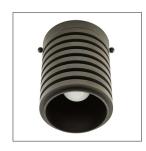

## RUDY FLUSH MOUNT

Formed with a machined look, as if turned on a lathe, the Rudy Flush Mount is finished in English bronze steel. The small-scale fixture is perfect as a hallway application or as a decorative swap for can lights. Damp-rated, although limited covered outdoor areas may affect finish.

## <u>APPEARANCE</u>

Material Steel

Finish English Bronze

Top Coat/Sealant true

 $\underline{\mathsf{WIRING}}$ 

Rating Damp

Cord 0.5 FT, Clear/Silver, SVT

Socket 1, Type B - E12