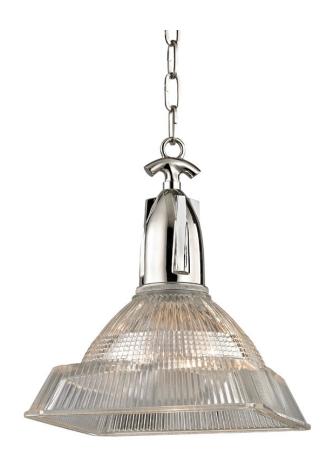

# LANGDON

7111-PN

Corners and curves contrast in this striking pendant. The classic shape of the prismatic diffuser is reminiscent of factory lights during America's industrial era. A thick, stepped canopy and robust, nautical holder add texture and intrigue. With glass that is both lattice- and lateral-cut, domed and diamond-shaped, Langdon will add character to any room.

#### **DIMENSIONS**

Height 13.75"

Width/Diameter 11.00"

Minimum Height 19.75"

Maximum Height 70.75"

Canopy/Backplate 5.00"

Hanging Type

Weight 10.00lb

#### **GLASS/SHADES**

Material Glass

Attachment

Color Clear/prismatic