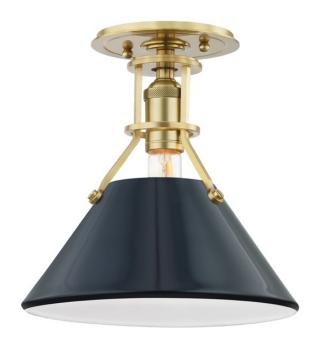

# PAINTED NO.2

MDS353-AGB/DBL

Painted No.2 has an effortless look, the result of careful consideration. A relaxed form with timeless style, two beautiful finish options make it feel fresh.

#### **FINISHES**

Aged/antique Distressed Bronze (ADB)
Aged Brass/blue Bird (AGB/BB)
Aged Brass/darkest Blue (AGB/DBL)
Aged Brass/leaf Green Combo (AGB/LFG)
Aged Brass/off White (AGB/OW)
Polished Nickel (PN)
Polished Nickel/blue Bird (PN/BB)
Polished Nickel/darkest Blue (PN/DBL)
Polished Nickel/leaf Green (PN/LFG)
Polished Nickel/off White (PN/OW)

## **DIMENSIONS**

Height 11.00"

Width/Diameter 9.50"

Minimum Height 0.00"

Maximum Height 0.00"

Canopy/Backplate 5.25"

Hanging Type

Weight 2.00lb

# **GLASS/SHADES**

Material Steel

Attachment

Color Darkest Blue