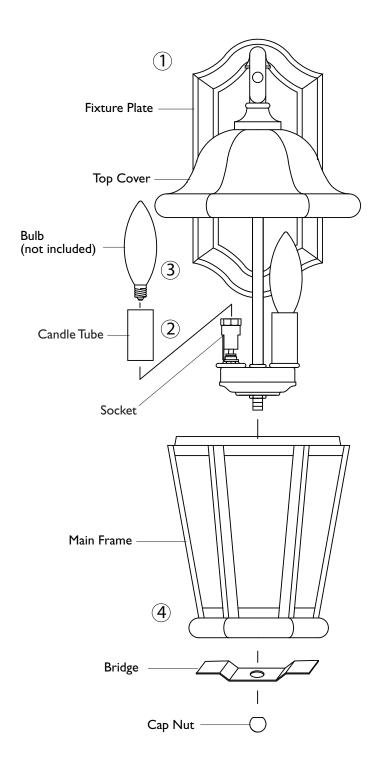

## IMPORTANT TURN OFF THE POWER AT THE MAIN FUSE OR CIRCUIT BREAKER BOX BEFORE STARTING INSTALLATION

Carefully unpack and identify all parts before assembly. Bulbs not included.

- 1. Follow enclosed "Standard Outdoor Mounting Plate Installation Instructions" for electrical and fixture installation onto wall outlet box.
- 2. Slip candle cover tube onto sockets.
- 3. Install light bulb (not included). See relamping label at socket area for type and maximum allowed wattage.
- 4. Slide main frame up until it checks inside of top cover. Then slide bridge through threaded pipe untill it checks inside of main frame. Lock them into position with ball cap nut.