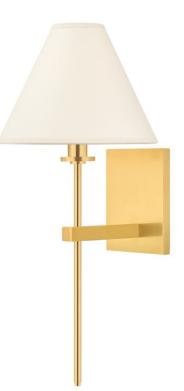

# GRAHAM 8861-AGB

Traditional style with an edge, Graham's long metal arms extend down giving the piece a torch-like feel. The paper shade emits a rich warm glow, bringing a sense of calm to any space. Sconce available in Aged Brass, Old Bronze or Polished Nickel finishes.

#### DIMENSIONS

Height 18.75" Width/Diameter 8.00" Minimum Height 0.00" Maximum Height 0.00" Canopy/Backplate 0.00" Hanging Type Weight 1.87lb

#### GLASS/SHADES

Material Paper Attachment Color White