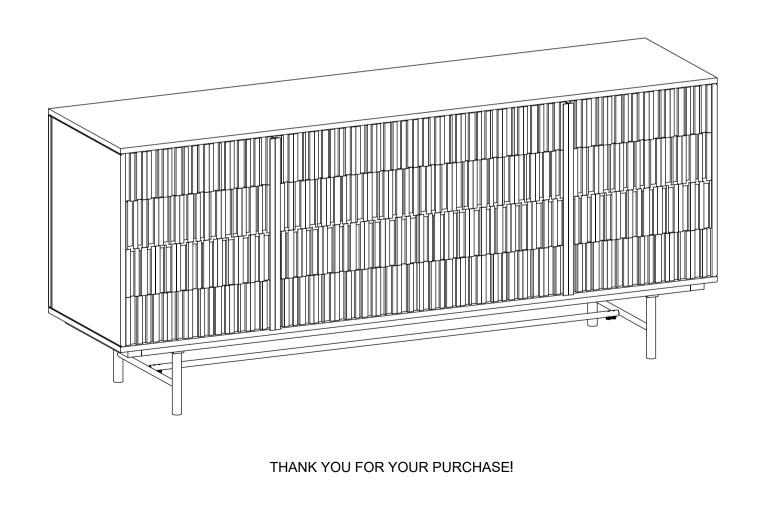

# **ASSEMBLY INSTRUCTIONS.**

JACKSON SIDEBOARD

RP-1004-02



# PARTS AND HARDWARE.

### **PART LIST**

| NO. | DESCRIPTION | IMAGE | QTY |
|-----|-------------|-------|-----|
| 1.  | Structure   |       | 1   |
| 2.  | Leg         |       | 2   |
| 3.  | Rod         |       | 1   |



### HARDWARE LIST

| NO. | DESCRIPTION         | IMAGE | QTY |
|-----|---------------------|-------|-----|
| 4.  | Allen bolt -M6-16MM |       | 10  |
| 5.  | Washer              | 0     | 10  |
| 6.  | Allen key-4MM       |       | 1   |

## NOTES.

Thank you for purchasing this quality product! Be sure to check all packing material carefully for small part that may have come loose inside the carton during shipping.

**CAUTION** : The item is heavy, assembly should be performed by

# 

# STEP 4.



(5