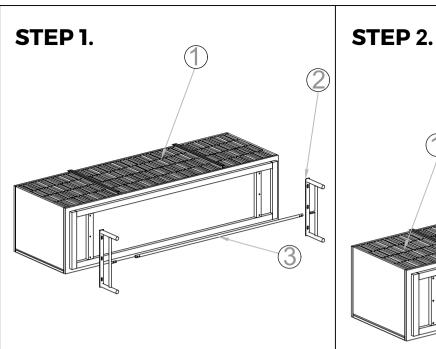

### **PART LIST**

| NO. | DESCRIPTION | IMAGE | QTY |
|-----|-------------|-------|-----|
| 1.  | Structure   |       | 1   |
| 2.  | Leg         |       | 2   |
| 3.  | Rod         |       | 1   |