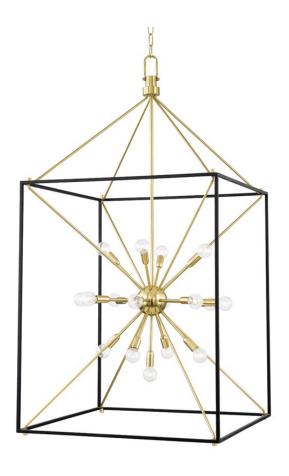

# **GLENDALE**

8927-AGB/BK

You asked, we listened! We've expanded our best-selling Glendale family with the addition of a gorgeous flush mount, larger-sized pendant and a stunning linear fixture—all in a traditional Sputnik-style lantern design.

#### **DIMENSIONS**

Height 51.25"

Width/Diameter 27.00"

Minimum Height 70.00"

Maximum Height 109.50"

Canopy/Backplate 8.00"

Hanging Type

Weight 35.00lb