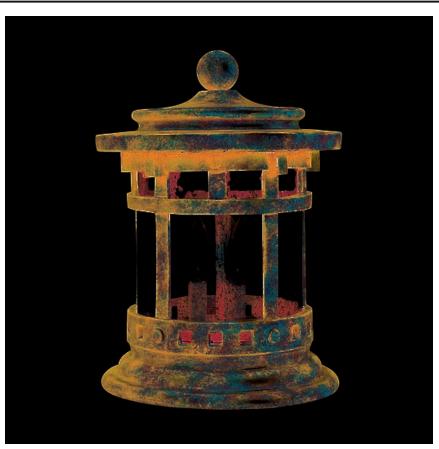

#### **PRODUCT DESCRIPTION**

Maxim Lighting's Santa Barbara VX Collection is made with Vivex, a material twice the strength of resin, is non-corrosive, UV resistant and backed with a 5-Year Limited Warranty. Santa Barbara VX features our Sienna finish and Seedy glass.