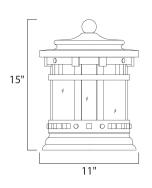

## Santa Barbara VX | 40032CDSE

Job Name:

Quantity:\_

Job Type:\_



#### **PRODUCT DESCRIPTION**

Maxim Lighting's Santa Barbara VX Collection is made with Vivex, a material twice the strength of resin, is non-corrosive, UV resistant and backed with a 5-Year Limited Warranty. Santa Barbara VX features our Sienna finish and Seedy glass.



#### **MEASUREMENTS**

: 11" W x 15" H DIMENSION HANGING WEIGHT : 8.14 lb

### LAMPING

LUMENS

BULB

INPUT VOLTAGE : 120V : 0 Rated : 3 x 40W Incandescent E12 Candelabra , 120W Total BULB INCLUDED : (Not Included) DIMMABLE :Yes

# **FINISHES OPTION**



GLASS Seedy CD

MATERIAL Vivex Resin Composite, Glass

RATINGS cETLus Wet Location



ADDITIONAL RATED LIFE 1500 Hours OPERATING TEMPERATURE: -20°C (-4°F), 40°C (104°F)

Always consult a qualified electrician before installing any lighting product.



WESTERN DISTRIBUTION CENTER (HEADQUARTER) 253 NORTH VINELAND AVE I CITY OF INDUSTRY, CA 91746

EASTERN DISTRIBUTION CENTER 4200 SHIRLEY DR. I ATLANTA, GA 30336

P. 626.956.4200 | F. 626.956.4225 | maximlighting.com