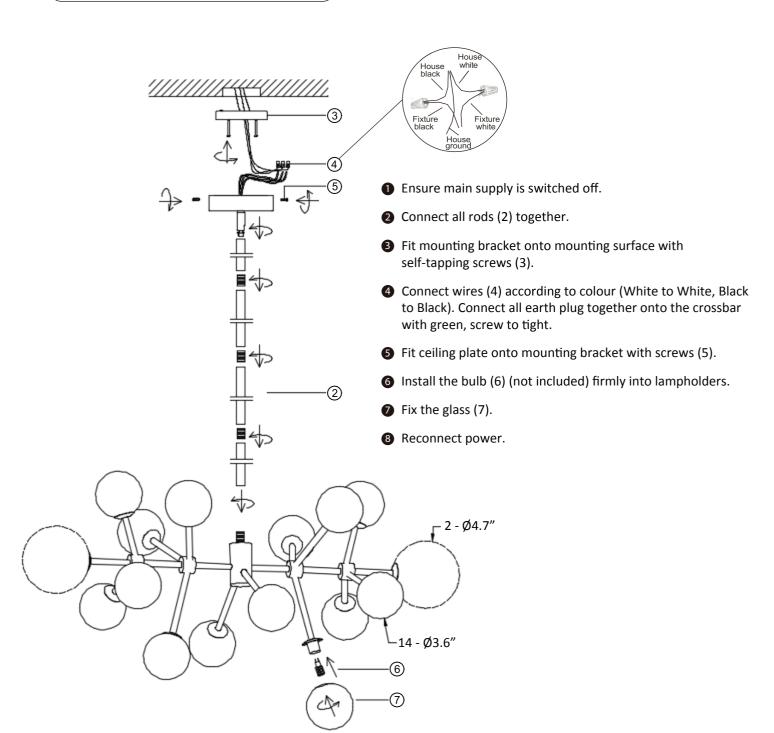

## START FROM HERE

- Make sure power is completely off at the fuse box.
- Have your fixture installed by a qualified licensed electrician
- · Prepare everything in clear area.
- Wear gloves at all times during this installation.
- Read instructions carefully before you start assembly.
- Keep this instruction sheet for future reference.

THIS LUMINAIRE MUST BE MOUNTED OR SUPPORTED IN A JUNCTION BOX CE LUMINAIRE DOIT ÊTRE MONTÉ OU SUPPORTÉ DANS UNE BOÎTE DE JONCTION