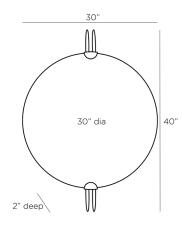

## APPEARANCE

Material Iron, Mirror
Finish Natural Iron, Plain

Top Coat/Sealant false

DIMENSIONS

Mirror Size Dia: 30.00 IN

**SHIPPING** 

Product Weight 29 LBS Gross Weight 1 60.9 LBS

Shipping Box 1 H: 43 IN, L: 32 IN, W: 4 IN