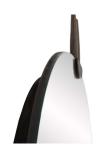

## QUINLAN MIRROR

Fiercely stylish, the Quinlan features hand-forged, natural iron spike brackets that hold the round mirror in place. The vertical looking glass adds a refined edge to any space. The mirror is fitted with a security cleat for hanging vertically or horizontally.