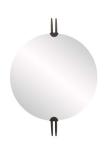

## QUINLAN MIRROR

Fiercely stylish, the Quinlan features hand-forged, natural iron spike brackets that hold the round mirror in place. The vertical looking glass adds a refined edge to any space. The mirror is fitted with a security cleat for hanging vertically or horizontally.