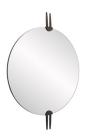

## QUINLAN MIRROR

Fiercely stylish, the Quinlan features hand-forged, natural iron spike brackets that hold the round mirror in place. The vertical looking glass adds a refined edge to any space. The mirror is fitted with a security cleat for hanging vertically or horizontally.