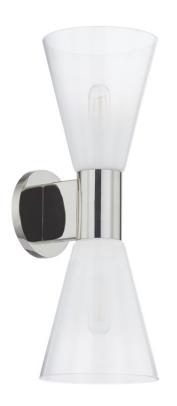

# H838102-PN

Elevating basic geometric shapes, the Alma sconce balances delicate Sfumato glass with sleek metalwork. The handblown glass shades subtly reveal the light source within, creating a soft emission of light. Available in a 1 or 2-light sconce, Alma is refreshing in its simplicity.

# **FINISHES**

Aged Brass (AGB) Polished Nickel (PN)

#### **DIMENSIONS**

Height 17.50"

Width/Diameter 6.00"

Length "

Minimum Height "

Maximum Height "

Canopy/Backplate 4.75"

Hanging Type

#### **GLASS/SHADES**

Material Glass

Attachment

Finish SFUMATO