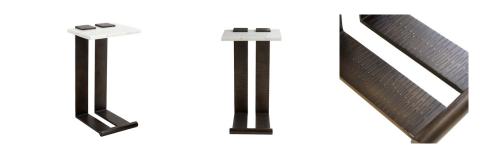

## MCCLAIN ACCENT TABLE

FAI16 H: 25.5 IN, W: 15 IN, D: 11.5 IN Bronze Contract Suitable As Is

The classic c-shape of the McClain is forged in industrial style. A minimalist profile of a white marble slab clipped into a bronze, etched iron frame. Large chattered detailing on the iron frame delivers plenty of visual and tactile texture. Size scaled to overhang the arm of a sofa or chair. Marble will vary and can be reassembled to a different orientation. The table arrives with the marble assembled long ways, as shown.

#### APPEARANCE

Material Material Type Finish Finish Will Vary Top Coat/Sealant

## Iron, Marble Etched true