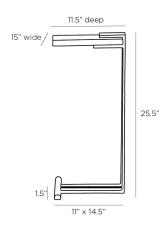

## MCCLAIN ACCENT TABLE

FAI16 H: 25.5 IN, W: 15 IN, D: 11.5 IN Bronze Contract Suitable As Is

The classic c-shape of the McClain is forged in industrial style. A minimalist profile of a white marble slab clipped into a bronze, etched iron frame. Large chattered detailing on the iron frame delivers plenty of visual and tactile texture. Size scaled to overhang the arm of a sofa or chair. Marble will vary and can be reassembled to a different orientation. The table arrives with the marble assembled long ways, as shown.

#### DIMENSIONS

Base Foot Print Leg Table Top Clearance

Bronze, White true

2 H: 1.5 IN, W: 11 IN W: 11 IN, D: 14.5 IN W: 4, D: 0.5 H: 1 IN, W: 15 IN, D: 11 IN 22"