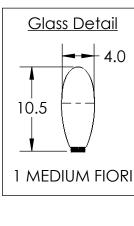

## **PRODUCT SPECIFICATION**

Construction: Aluminum Body, Blown Glass

Finish Options: S MB EB Glass Options: White Blown Glass Suspension Method: Wall Mount Weight(lbs.): 4LBS UL Rating: DRY Top Diffuser: N/A Bottom Diffuser: N/A Light Source: LED Electrical Qty: 1 Wattage (Watts): 5.2 Voltage (Volts): 120 V Source Lumens: 340 Dimming: Forward/Reverse Phase to 1% CCT: 3000K Driver Quantity & Location: 1, In J-Box CRI: 93+ Power Factor: >0.9