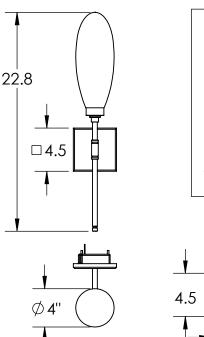

All dimensions are shown in inches unless otherwise stated.

## **PRODUCT SPECIFICATION**

Construction: Aluminum Body, Blown Glass

Finish Options: S MB EB Glass Options: White Blown Glass Suspension Method: Wall Mount Weight(lbs.): 4LBS UL Rating: DRY Top Diffuser: N/A Bottom Diffuser: N/A Light Source: LED Electrical Qty: 1 Wattage (Watts): 5.2 Voltage (Volts): 120 V Source Lumens: 340 Dimming: Forward/Reverse Phase to 1% CCT: 3000K Driver Quantity & Location: 1, In J-Box CRI: 93+ Power Factor: >0.9