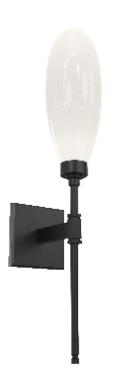

## PRODUCT DESCRIPTION

A lustrous white bud of artisan blown glass offers a playful reinterpretation of midcentury style in this elegant torch-style sconce. Integrated LED light gives the glass a rich luster and opacity that's reminiscent of mid-century Italian art glass.