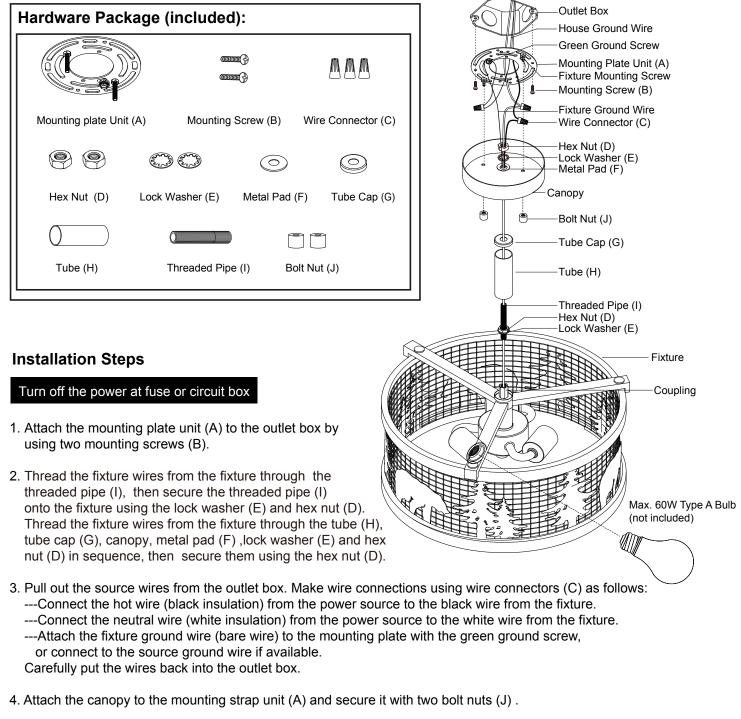

## ASSEMBLY AND INSTALLATION INSTRUCTIONS

## **WARNING:** TO AVOID RISK OF ELECTRICAL SHOCK, BE SURE TO SHUT OFF POWER WHILE INSTALLING OR SERVICING THIS FIXTURE.

NOTE: 1. Before installing, consult local electrical codes for wiring and grounding requirements. 2. Read and save this instruction.

Install 3 x 60W Max. medium base bulbs (not included).
Check relamping label at socket area or packaging for maximum wattage allowed.

Turn on the power at fuse or circuit box

The following parts are available for re-order if damaged or missing.

| Spare Parts List: |                 |                       |                    |                |                   |                                      |
|-------------------|-----------------|-----------------------|--------------------|----------------|-------------------|--------------------------------------|
| Mounting plate U  |                 | man∰<br>mag Screw (B) | Wire Connector (C) | Bolt Nut (J)   |                   | nting Hardware<br>MM (1SET)          |
| Hex Nut (D)       | Lock Washer (E) | O<br>Metal Pad (F)    | O<br>Tube Cap (G)  | ()<br>Tube (H) | Threaded Pipe (I) | → Mounting Hardware<br>6477MM (1SET) |