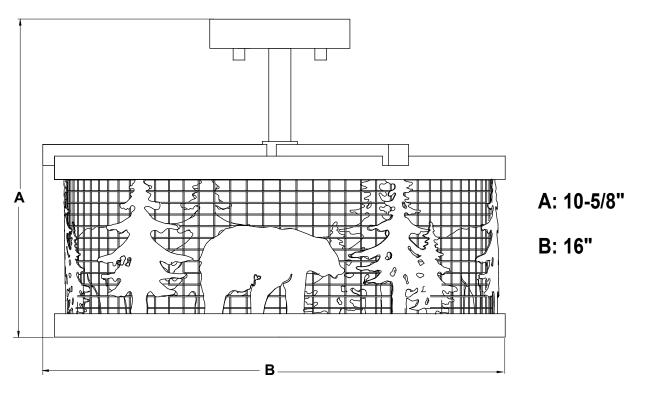

Install 3 x 60W Max. medium base bulbs (not included).
Check relamping label at socket area or packaging for maximum wattage allowed.

Turn on the power at fuse or circuit box

The following parts are available for re-order if damaged or missing.