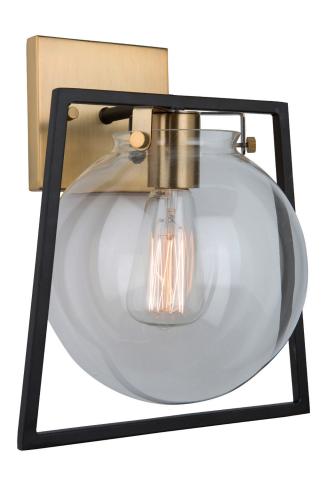

## Bridgetown 1 Light Wall Mount Black & Harvest Brass

The "Bridgetown" collection wall sconce features a clean and transitional design. The outer frame is a black tapper square while the interior is plated in a rich harvest brass. The glassware is clear and circular.