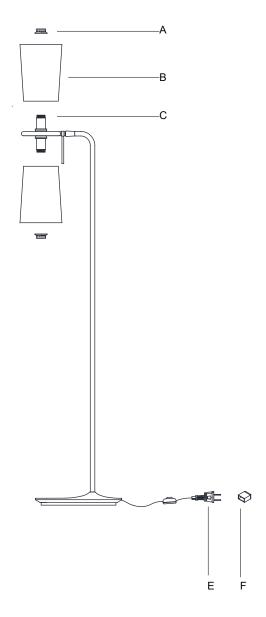

- 1. Carefully remove all parts from the box.
- 2. Remove the socket ring (A) from the socket (C), then install the shade (B) to the socket (C) and secure with the socket ring (A).
- 3. Insert bulbs (not included) into the sockets (C).
- 4. Remove the protective plug cover (F) from electrical plug (E).
- 5. Plug into a proper electrical outlet and test the fixture.
- 6. Installation is complete.