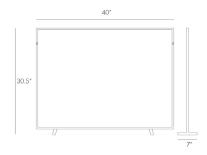

## GITA SCREEN

4201 H: 30.5 IN, W: 40 IN, D: 7 IN Antique Brass Contract Suitable As Is Distinquished by its simplicity and elegant lines, this classic fire screen is punctuated by detailed knobs in the form of scarabs, a historical nod to the Egyptian beetle that has been adored for its charm and talisman of hope and good luck. Screens may tarnish when exposed to high heat.

### DIMENSIONS

Foot Print W: 28.5 IN, D: 7 IN