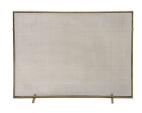

## GITA SCREEN

4201 H: 30.5 IN, W: 40 IN, D: 7 IN Antique Brass Contract Suitable As Is Distinquished by its simplicity and elegant lines, this classic fire screen is punctuated by detailed knobs in the form of scarabs, a historical nod to the Egyptian beetle that has been adored for its charm and talisman of hope and good luck. Screens may tarnish when exposed to high heat.

### APPEARANCE

Material Iron, Iron Mesh Finish Antique Brass

Top Coat/Sealant false