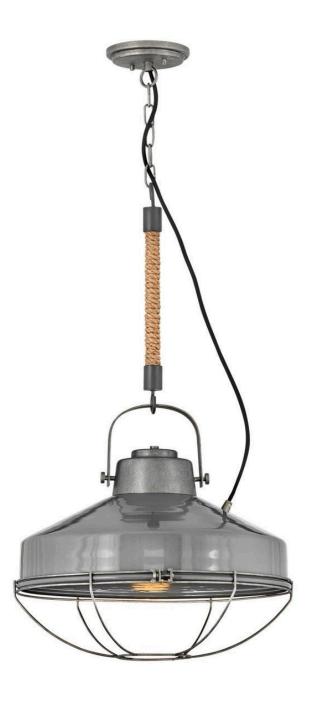

## BROOKLYN

## LARGE PENDANT | 34904RP

The ideal balance of modern and rustic, Brooklyn has it all. Its bold, rugged construction is complemented by a rope and hook stem, while its clean, metal shade holds an airy, wire cage. Offered in Burnished Bronze with Polished White and Rustic Pewter with French Gray, Brooklyn is authentic industrial design. FINISH: Rustic Pewter WIDTH: 18" HEIGHT: 33.8" DEPTH: 0 LIGHT SOURCE: LED Lamp, Socket WATTAGE: 1-12w Med. LED, 100w Equiv. or 1-100w Med.