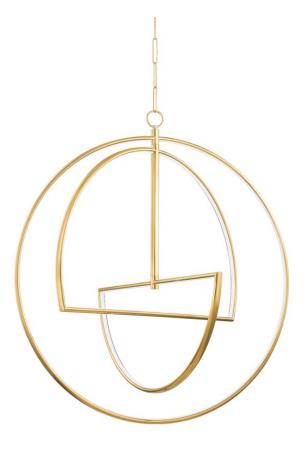

WELLAND 5440-AGB

A series of open geometric LED shapes are thoughtfully layered to create an airy, sculptural silhouette. The smooth lines, Aged Brass finish and dynamic design of this stunning chandelier will bring a modern, tailored aesthetic to entryways, dining rooms and other ceilings throughout the home.