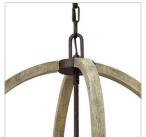

## **MEDIUM ORB**

Middlefield's rustic-chic design captures a historical feel with its solid distressed wood reminiscent of weathered ash, steel construction and iron rust finish. A pear-shaped wood finial adds an additional elegant detail.