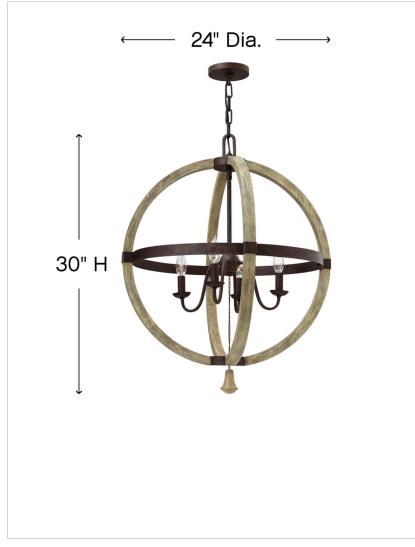

## **MEDIUM ORB**

Middlefield's rustic-chic design captures a historical feel with its solid distressed wood reminiscent of weathered ash, steel construction and iron rust finish. A pear-shaped wood finial adds an additional elegant detail.

| DIMENSIONS |      |
|------------|------|
| WIDTH:     | 24"  |
| HEIGHT:    | 30"  |
| WEIGHT:    | 12lb |

| LIGHT SOURCE  |                               |
|---------------|-------------------------------|
| LIGHT SOURCE: | Socketed                      |
| WATTAGE:      | 4-5w Cand. LED, 60w<br>Equiv. |
| VOLTAGE:      | 120v                          |