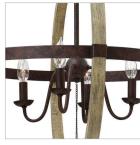

## **MEDIUM ORB**

Middlefield's rustic-chic design captures a historical feel with its solid distressed wood reminiscent of weathered ash, steel construction and iron rust finish. A pear-shaped wood finial adds an additional elegant detail.