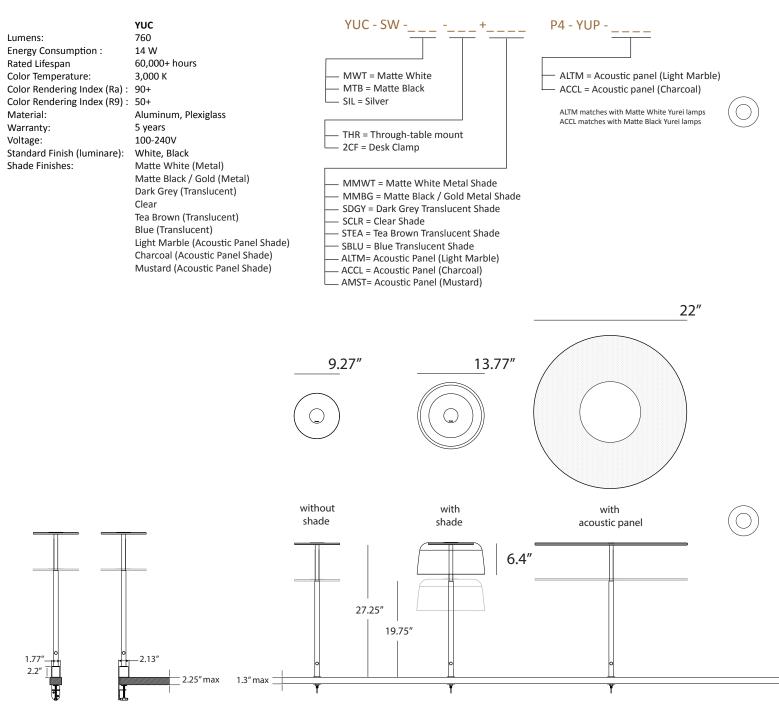

## Yurei Coworking lights

Best of NeoCon GOLD 2023

Drawing inspiration from the Japanese word for ghost, Yurei, our new lighting solution features unique translucent light shades that perfectly embodies the spirit of the name. With its ethereal and otherworldly appearance, the Yurei Light is the perfect way to add a touch of mystique and style to any commercial or residential interiors. On the desk/floor models, the dimmer and height-adjustable features provide precise control of light intensity for optimal working conditions, and the optional light shade can be easily replaced to match any workspace's aesthetic. Available in a range of translucent colors and metal finishes, the light shade adds an artistic touch to the environment. When used with an acoustic panel, the Yurei light can help reduce unwanted noise, creating a peaceful and calming environment. Its sustainable design, made from over 95% recyclable materials, makes it an excellent choice for businesses and organizations looking to reduce their environmental impact. The Yurei light is available in different mounting options, including suspension Pendant light, flush ceiling mount, through-table mount, desk clamp, or free-standing base, suitable for table or floor lamps.