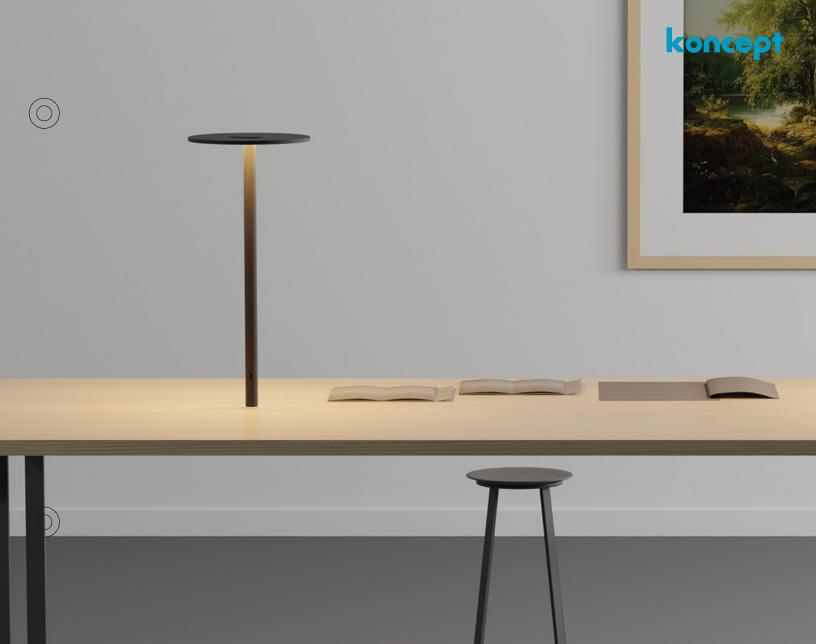

## Yurei Coworking lights

Best of NeoCon GOLD 2023

Drawing inspiration from the Japanese word for ghost, Yurei, our new lighting solution features unique translucent light shades that perfectly embodies the spirit of the name. With its ethereal and otherworldly appearance, the Yurei Light is the perfect way to add a touch of mystique and style to any commercial or residential interiors. On the desk/floor models, the dimmer and height-adjustable features provide precise control of light intensity for optimal working conditions, and the optional light shade can be easily replaced to match any workspace's aesthetic. Available in a range of translucent colors and metal finishes, the light shade adds an artistic touch to the environment. When used with an acoustic panel, the Yurei light can help reduce unwanted noise, creating a peaceful and calming environment. Its sustainable design, made from over 95% recyclable materials, makes it an excellent choice for businesses and organizations looking to reduce their environmental impact. The Yurei light is available in different mounting options, including suspension Pendant light, flush ceiling mount, through-table mount, desk clamp, or free-standing base, suitable for table or floor lamps.

Yurei Coworking light with Fixed Clamp (-2CF)

Yurei Coworking light with Through Table Mount (-THR)