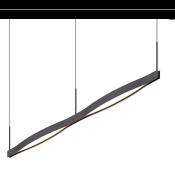

# Ola LED Pendant Spec Sheet

SKU: 22QKCL02120PHA Learn more at: https://sonnemanlight.com/ola-led-pendant

Description: Ola is a softly flowing modular system of linear elements that can be suspended individually or connected in multiple arrangements. Connected end to end they can form a continuous ribbon of light in a nearly limitless linear configuration.

### **Dimensions**

Height: 7.5"
Width: 55"
Length: 2.5"
Canopy/Backplate/Base: 6"
Size: Double Linear
Canopy/Backplate/Base Height: 2

#### **Shade**

Shade 1 Material: Aluminum w/Optical Acrylic

### **Available Finishes**

Available Finishes: Satin Black (.25), Satin White (.03)