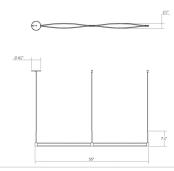

### **Dimensions**

Height: 7.5"
Width: 55"
Length: 2.5"
Canopy/Backplate/Base: 6"
Size: Double Linear
Canopy/Backplate/Base Height: 2

## Installation

Installation:

Licensed electrician required

Sloped Ceiling Compatible?:

Adapter Available

Minimum Hanging Height:

10.5"