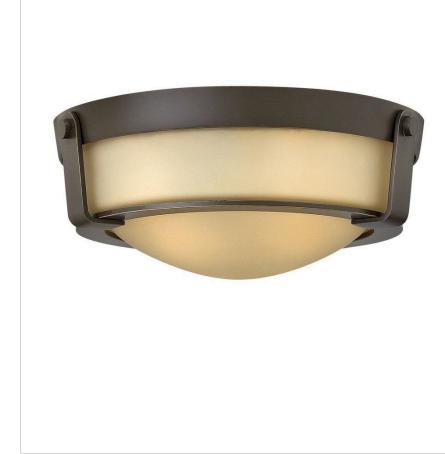

## HATHAWAY

## 3223OB

SMALL FLUSH MOUNT

Hathaway's striking design features a bold shade held in place by three intersecting, floating arms with unique forged uprights and ring detail for a modern style. Available in Heritage Brass with etched glass, Olde Bronze with etched glass, Olde Bronze with etched amber glass and Antique Nickel with etched glass.

| DETAILS   |              |
|-----------|--------------|
| FINISH:   | Olde Bronze  |
| MATERIAL: | Metal        |
| GLASS:    | Etched Amber |
| DIMMABLE: | No           |

| DIMENSIONS |      |
|------------|------|
| WIDTH:     | 13"  |
| HEIGHT:    | 4.5" |
| WEIGHT:    | 6lb  |