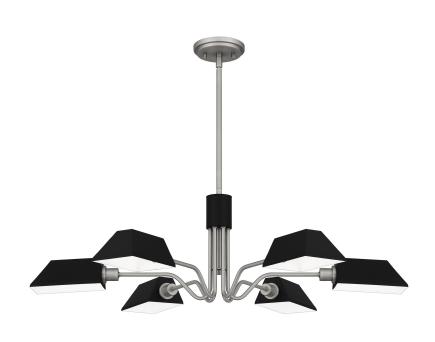

# **QCH5350AN**

Sienna Chandelier Antique Nickel

# **DETAILS**

Material: Steel

Glass/Shade Description: Metal Shade white

inside - Metal

### **DIMENSIONS**

Dimensions: 34.5" W x 10.5" H x 34.5" D

Overall Height: 49"

Canopy Dimensions: 5.00"W x 0.75"D

Chain/Downrod Length: 2 (0.5"D x 6") and 2 (0.5"D x 12")

Down Rods

Weight: 6.64 lbs