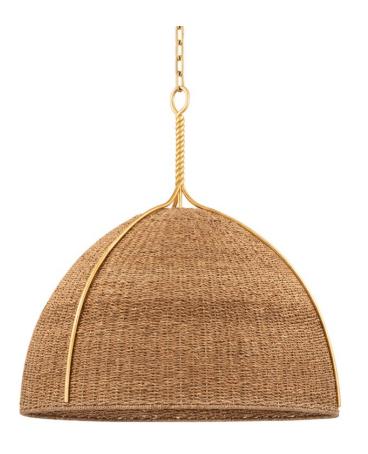

# **WOODLAWN**

1728-VGL

Woodlawn is the very essence of natural beauty. An intricately woven shade is held in place by thin metal arms of vintage gold leaf which meet and twist to form an exquisitely detailed stem-and-loop chain. This dome pendant light is sure to add a gorgeous organic feel to any space.

#### **FINISHES**

Vintage Gold Leaf (VGL)