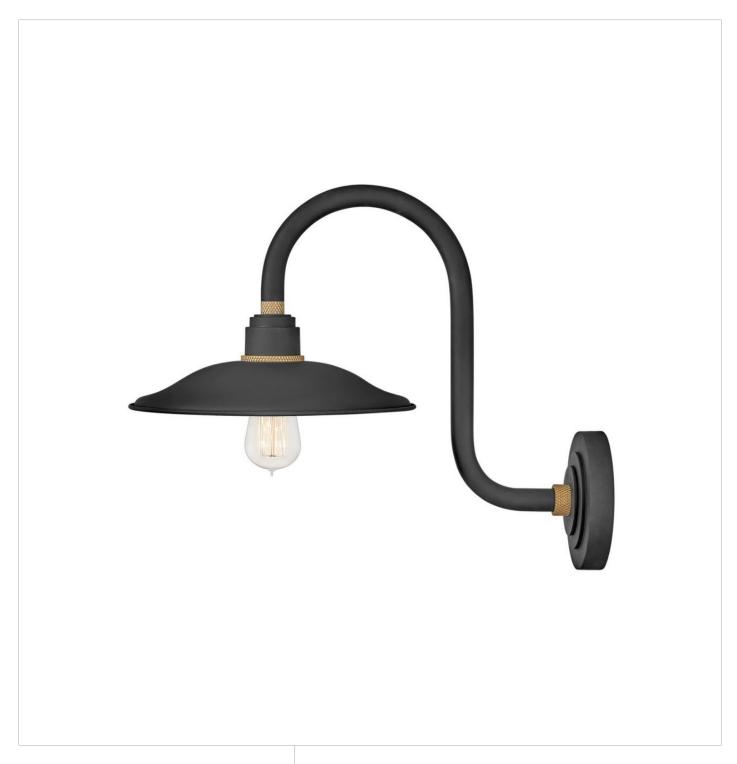

## **FOUNDRY VINTAGE**

SMALL TALL GOOSENECK BARN LIGHT

## 10766TK

Decidedly industrious, Foundry is reinventing purposeful lighting. Focused and direct, the sturdy aluminum shade features knurled brass details to offset the Gloss White, Museum Bronze or Textured Black finish while casting a uniform light. The simple, understated form plants a vintage aesthetic for both inside and outside spaces while offering mix and match options that customize the look.

FINISH: Textured Black

WIDTH: 12" HEIGHT: 17"

LIGHT SOURCE: Socket WATTAGE: 1-100w Med.

**HINKLEY** 33000 Pin Oak Parkway Avon Lake, OH 44012 **PHONE: (440) 653-5500** Toll Free: 1 (800) 446-5539 hinkley.com