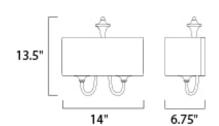

# **MEASUREMENTS**

DIMENSION : 14" W x 13.5" H x 6.75" Ext

HANGING WEIGHT : 3.17 lb