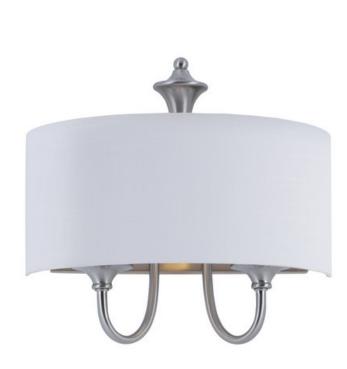

### PRODUCT DESCRIPTION

This current trend collection of drum shade lighting is available in your choice of Oatmeal with Oil Rubbed Bronze or White Linen with Satin Nickel frames. This collection works in wide variety of decor styles from traditional to contemporary and comes at a very attractive price.

### MATERIAL

Steel, Fabric