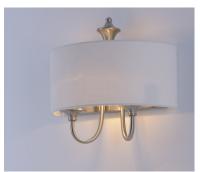

### PRODUCT DESCRIPTION

This current trend collection of drum shade lighting is available in your choice of Oatmeal with Oil Rubbed Bronze or White Linen with Satin Nickel frames. This collection works in wide variety of decor styles from traditional to contemporary and comes at a very attractive price.

### MATERIAL

Steel, Fabric