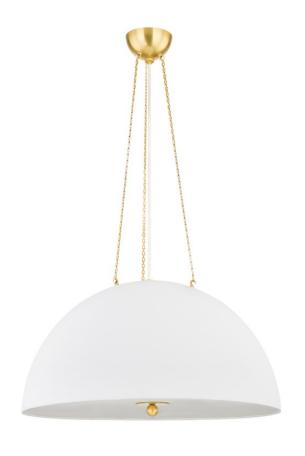

## MDS1101-AGB/WP

Clean and streamlined, Chiswick features a classic-chic White Plaster dome shade. The petite chain and metal finial detail feel jewelry-like and give this modern three or four light pendant an elevated, elegant vibe. Part of our Mark D. Sikes collection.

## **FINISHES**

Aged Brass (AGB)

## **DIMENSIONS**

Height 16.75"

Width/Diameter 30.00"

Minimum Height 38.00"

Maximum Height 136.00"

Canopy/Backplate 6.00"

Hanging Type

Weight 28.00lb