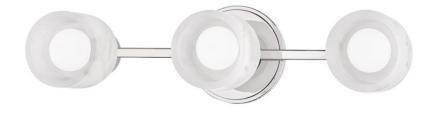

# CENTERPORT

4203-PN

\*Due to the one-of-a-kind nature of the medium, exact colors and patterns may vary slightly from the image shown.

### DIMENSIONS

Height 4.50" Width/Diameter 17.50" Minimum Height 0.00" Maximum Height 0.00" Canopy/Backplate 4.50" Hanging Type Weight 7.00lb

## **GLASS/SHADES**

Material Alabaster Attachment Color Alabaster