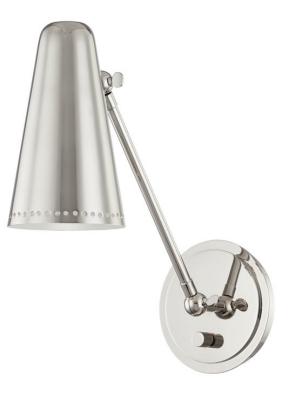

# EASLEY 6731-PN

Light shines down from Easley's sleek metal shade and delicately pours through its perforations. Adjust both the angle of the arm as well as the shade to direct light where it is needed most. The round backplate also features an on/off switch to put light at your fingertips. Choose from Aged Brass, Old Bronze or Polished Nickel.

## DIMENSIONS

Height 13.00" Width/Diameter 5.50" Minimum Height 0.00" Maximum Height 0.00" Canopy/Backplate 5.50" Hanging Type Weight 4.00lb