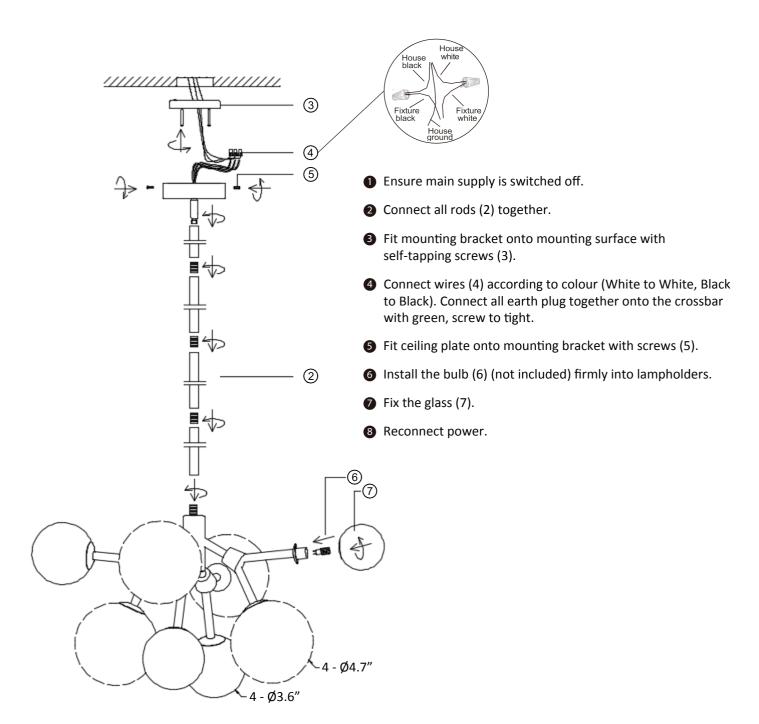

## START FROM HERE

- Make sure power is completely off at the fuse box.
- Have your fixture installed by a qualified licensed electrician
- · Prepare everything in clear area.
- Wear gloves at all times during this installation.
- Read instructions carefully before you start assembly.
- Keep this instruction sheet for future reference.
  Technical Support: 1-844-628-8368

## Please Note:

- · All Matteo Lighting fixtures come with pre-wired module(s).
- Unless instructed to do so, please do not touch any part of the module(s) as any unnecessary contact with the module could cause permanent damage.

THIS LUMINAIRE MUST BE MOUNTED OR SUPPORTED IN A JUNCTION BOX CE LUMINAIRE DOIT ÊTRE MONTÉ OU SUPPORTÉ DANS UNE BOÎTE DE JONCTION