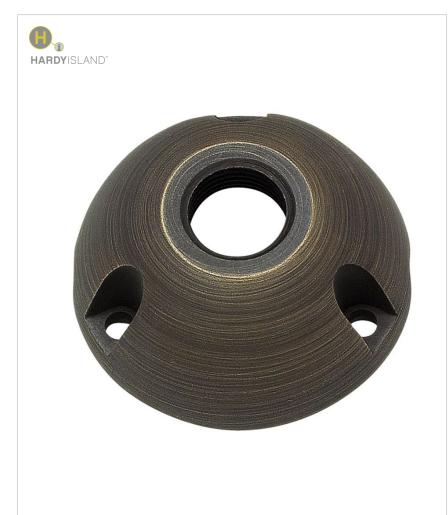

## SURFACE MOUNT CAST BRASS

Named after the ruggedly beautiful island off the coast of British Columbia, Hardy Island products are impeccably designed to defy the harshest environments.

| DETAILS   |              |
|-----------|--------------|
| FINISH:   | Matte Bronze |
| MATERIAL: | Cast Brass   |
| DIMMABLE: | No           |

| DIMENSIONS |      |
|------------|------|
| WIDTH:     | 2.8" |
| HEIGHT:    | 1.3" |

| LIGHT SOURCE             |     |
|--------------------------|-----|
| TRANSFORMER<br>REQUIRED: | Yes |

| SHIPPING       |   |
|----------------|---|
| CARTON LENGTH: | 4 |
| CARTON WIDTH:  | 4 |
| CARTON WEIGHT: | 1 |