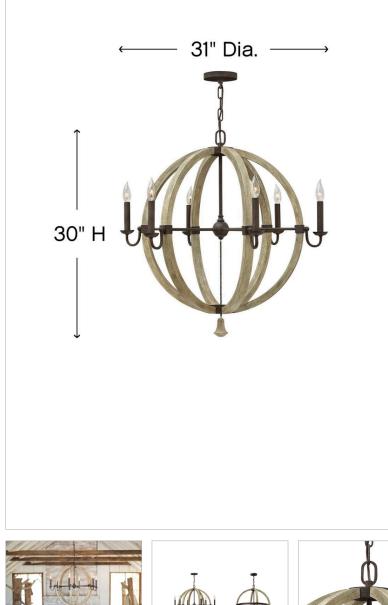

## FR40566IRR

LARGE ORB

Middlefield's rustic-chic design captures a historical feel with its solid distressed wood reminiscent of weathered ash, steel construction and iron rust finish. A pear-shaped wood finial adds an additional elegant detail.

## DIMENSIONS WIDTH: 31" HEIGHT: 30" WEIGHT: 13.5lb

| LIGHT SOURCE  |                                              |
|---------------|----------------------------------------------|
| LIGHT SOURCE: | LED Lamp, Socket                             |
| WATTAGE:      | 6-5w Cand. LED, 60w<br>Equiv. or 6-60w Cand. |
| VOLTAGE:      | 120v                                         |