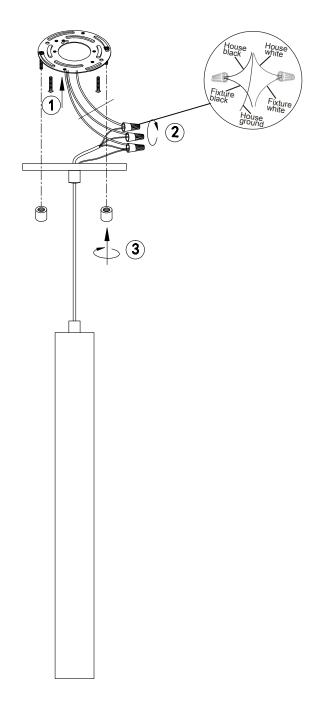

THIS LUMINAIRE MUST BE MOUNTED OR SUPPORTED IN A JUNCTION BOX CE LUMINAIRE DOIT ÊTRE MONTÉ OU SUPPORTÉ DANS UNE BOÎTE DE JONCTION

• Ensure main supply is switched off.

Pit mounting bracket onto mounting surface with self-tapping screws (1).

- Connect wires (2) according to colour (White to White, Black to Black). Connect all earth plug together onto the crossbar with green, screw to tight.
- Fit ceiling plate onto mounting bracket with nuts (3).
- **5** Reconnect power.