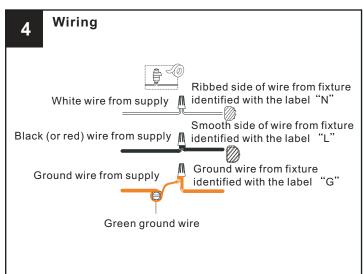

### **MOUNTING HARDWARE**

BB Wire Connector

Outlet Box Screw

Your installation is now complete! Restore electricity and save this sheet for future reference.