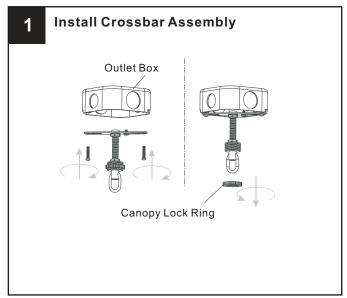

### **MOUNTING HARDWARE**

BB Wire Connector

Outlet Box Screw

Your installation is now complete! Restore electricity and save this sheet for future reference.