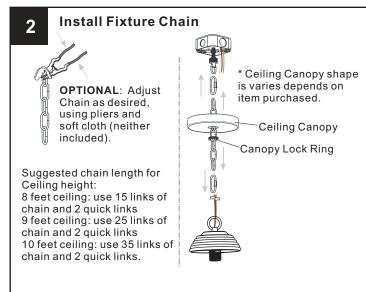

### **MOUNTING HARDWARE**

BB Wire Connector

Outlet Box Screw

Your installation is now complete! Restore electricity and save this sheet for future reference.