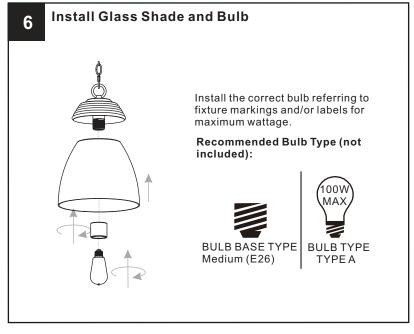

#### WARNING

- RISK OF ELECTRIC SHOCK Before beginning installation, turn off electricity at the circuit breaker box or the main fuse box.
- RISK OF FIRE Use bulbs specified by the markings and/or labels on the fixture.