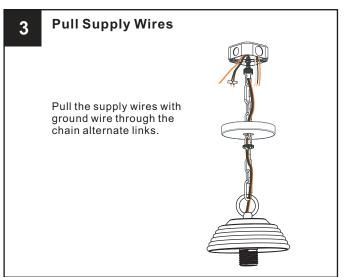

### **MOUNTING HARDWARE**

BB Wire Connector

Outlet Box Screw

Your installation is now complete! Restore electricity and save this sheet for future reference.