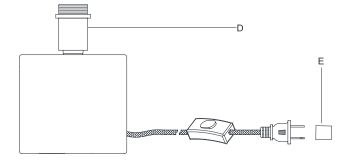

- 1. Carefully remove all parts from the box.
- 2. Remove the socket ring (C) from the socket (D).
- 3. Attach the shade (B) onto the socket (D) and secure with socket ring (C).
- 4. Insert bulb (not included) into the socket.
- 5. Put the diffuser (A) on the top of the shade (B).
- 6. Remove protective plug cover (E) from the plug.
- 7. Plug into a proper electrical outlet and test the fixture.
- 8. Installation is complete.