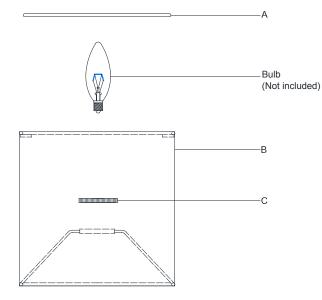

- 1. Carefully remove all parts from the box.
- 2. Remove the socket ring (C) from the socket (D).
- 3. Attach the shade (B) onto the socket (D) and secure with socket ring (C).
- 4. Insert bulb (not included) into the socket.
- 5. Put the diffuser (A) on the top of the shade (B).
- 6. Remove protective plug cover (E) from the plug.
- 7. Plug into a proper electrical outlet and test the fixture.
- 8. Installation is complete.