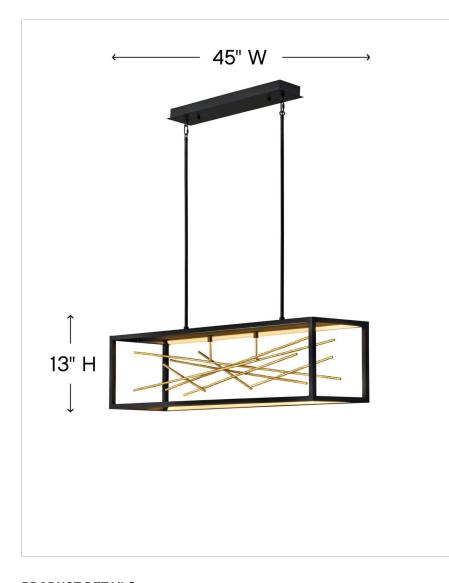

## LARGE LED LINEAR

The breathtaking design of Styx fuses rich glamour with modern styling for an enthralling and dynamic silhouette with unexpected elements. An integrated LED open frame is fully dimmable, composed of clean angles in a chic Black finish. The frame illuminates textured metal branches in Gilded Gold, mingling organic and contemporary elements.

| DIMENSIONS |      |
|------------|------|
| WIDTH:     | 45"  |
| HEIGHT:    | 13"  |
| DEPTH:     | 12   |
| WEIGHT:    | 23lb |

| LIGHT SOURCE                 |                                |
|------------------------------|--------------------------------|
| LIGHT SOURCE:                | Integrated LED                 |
| LED NAME:                    | ES-FS2216C                     |
| VOLTAGE:                     | 120v/277v                      |
| COLOR TEMP:                  | 3000                           |
| LUMENS:                      | 5980                           |
| CRI:                         | 94                             |
| INCANDESCENT<br>EQUIVALENCY: | 4 x 100w                       |
| DIMMABLE:                    | YES, CL TYPE DIMMER<br>(SSL7A) |