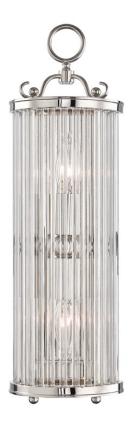

# **GLASS NO.1**

## MDS200-PN

Crystal does wonderful things with light. It's also a timeless décor material renowned for its beauty. Those looking to add crystal to a space as well as a classic form will see Glass No.1 as an easy way to do both.

### **FINISHES**

Aged Brass (AGB) Polished Nickel (PN)

### **DIMENSIONS**

Height 19.00"

Width/Diameter 5.75"

Minimum Height 0.00"

Maximum Height 0.00"

Canopy/Backplate 0.00"

Hanging Type

Weight 5.50lb

### **GLASS/SHADES**

Material Crystal

Attachment

Color Clear