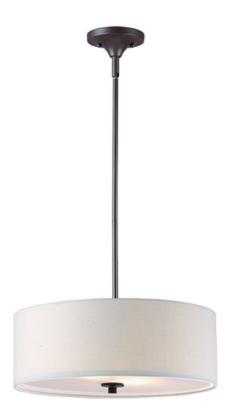

#### PRODUCT DESCRIPTION

This current trend collection of drum shade lighting is available in your choice of Oatmeal with Oil Rubbed Bronze or White Linen with Satin Nickel frames. This collection works in wide variety of decor styles from traditional to contemporary and comes at a very attractive price.