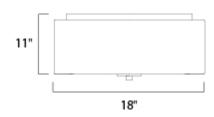

#### **MEASUREMENTS**

DIMENSION : 18" L x 18" W x 11" H

HANGING WEIGHT : 5.2 lb