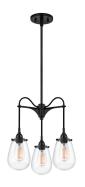

# Chelsea Pendant Spec Sheet

SKU: 4294.25 Learn more at:

https://sonnemanlight.com/chelsea-pendant

Description: Suspended from its black silk covered cord and held by its industrial socket, Chelsea's historic carbon filament lamp is encapsulated in a voluptuous glass form that echoes its classic shape. The honesty of its functional construction and the simplicity of its purpose affirm the authenticity of the Chelsea pendant. Also available as a Bath Bar, Bath Sconce, and Sconce.

## Available Finishes

Available Finishes: Satin Black (.25)