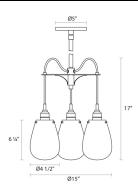

### **Dimensions**

**Electrical Specs** 

Height: 17" Diameter: 15" Canopy/Backplate/Base: (3) 12" + (1)Hanging Details: 6" Stem Kit

3-Arm

Size:

Bulb 1 Type:

**Bulb Quantity:** 

Input Voltage: