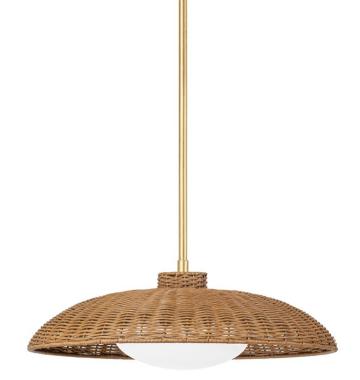

DELANO 1923-VGL

\*Due to the one-of-a-kind nature of the medium, exact colors and patterns may vary slightly from the image shown.

#### **FINISHES**

Vintage Gold Leaf (VGL)

## DIMENSIONS

Height 12.75" Width/Diameter 22.50" Minimum Height 15.75" Maximum Height 67.00" Canopy/Backplate 6.50" Hanging Type 1-3" / 1-6" / 1-12" / 2-18" Stems

Weight 10.00lb

# GLASS/SHADES

Material Rattan Attachment Color Natural