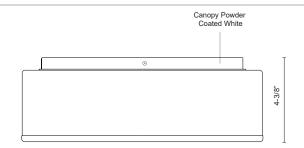

#### SPECIFICATION DETAILS

| Fixture Dimensions     | D11-1/2" x H4-3/8"                           |
|------------------------|----------------------------------------------|
| Light Source           | AC LED Module                                |
| Wattage                | 20W                                          |
| Total Lumens           | 1950lm                                       |
| Delivered Lumens       | BK-1116lm; BN-1121lm; CH-1165lm;             |
| Voltage                | 120V                                         |
| Color Temperature      | Selectable CCT 2700K/3000K/3500K/4000K/5000K |
| CRI (Ra)               | 90CRI                                        |
| LED Rated Life         | 50,000 hours                                 |
| Dimming                | 100% - 10%, ELV Dimmer (Not Included)        |
| Glass Details          | Opal Glass                                   |
| Location               | Dry                                          |
| Illumination Direction | Downlight                                    |
| Mounting Style         | All Orientation; Ceiling and Wall;           |
| CEC Title 24 JA8       | Yes, JA8-2022                                |
| Paint Finish           | BK01; BN01; CH01;                            |