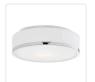

### **FLUSH MOUNT**

FM6012-CH-5CCT Chrome

FM6012-BK-5CCT Black

FM6012-BN-5CCT Brushed Nickel

#### **DESCRIPTION**

**PROJECT** 

A classic and minimal design this flush mount fixture is comprised of a cylinder glass shade which diffuses the LED light downward while spreading illuminance outward. The light is accented by a plated metal ring which wraps the perimeter edge. Available in Brushed Nickel, chrome, and black. The spare details pair well with the simple form.