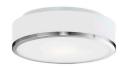

### **FLUSH MOUNT**

FM6012-CH-5CCT Chrome

FM6012-BK-5CCT Black

FM6012-BN-5CCT Brushed Nickel

#### **DESCRIPTION**

**PROJECT** 

A classic and minimal design this flush mount fixture is comprised of a cylinder glass shade which diffuses the LED light downward while spreading illuminance outward. The light is accented by a plated metal ring which wraps the perimeter edge. Available in Brushed Nickel, chrome, and black. The spare details pair well with the simple form.