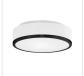

### **FLUSH MOUNT**

FM6012-CH-5CCT Chrome

FM6012-BK-5CCT Black

FM6012-BN-5CCT Brushed Nickel

#### **DESCRIPTION**

**PROJECT** 

A classic and minimal design this flush mount fixture is comprised of a cylinder glass shade which diffuses the LED light downward while spreading illuminance outward. The light is accented by a plated metal ring which wraps the perimeter edge. Available in Brushed Nickel, chrome, and black. The spare details pair well with the simple form.