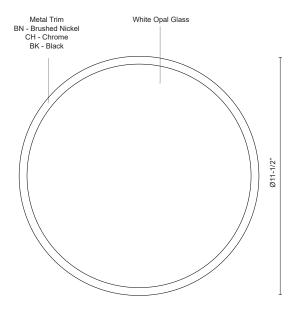

#### SPECIFICATION DETAILS

| Fixture Dimensions     | D11-1/2" x H4-3/8"                           |
|------------------------|----------------------------------------------|
| Light Source           | AC LED Module                                |
| Wattage                | 20W                                          |
| Total Lumens           | 1950lm                                       |
| Delivered Lumens       | BK-1116lm; BN-1121lm; CH-1165lm;             |
| Voltage                | 120V                                         |
| Color Temperature      | Selectable CCT 2700K/3000K/3500K/4000K/5000K |
| CRI (Ra)               | 90CRI                                        |
| LED Rated Life         | 50,000 hours                                 |
| Dimming                | 100% - 10%, ELV Dimmer (Not Included)        |
| Glass Details          | Opal Glass                                   |
| Location               | Dry                                          |
| Illumination Direction | Downlight                                    |
| Mounting Style         | All Orientation; Ceiling and Wall;           |
| CEC Title 24 JA8       | Yes, JA8-2022                                |
| Paint Finish           | BK01; BN01; CH01;                            |

#### **DESCRIPTION**

**PROJECT** 

A classic and minimal design this flush mount fixture is comprised of a cylinder glass shade which diffuses the LED light downward while spreading illuminance outward. The light is accented by a plated metal ring which wraps the perimeter edge. Available in Brushed Nickel, chrome, and black. The spare details pair well with the simple form.